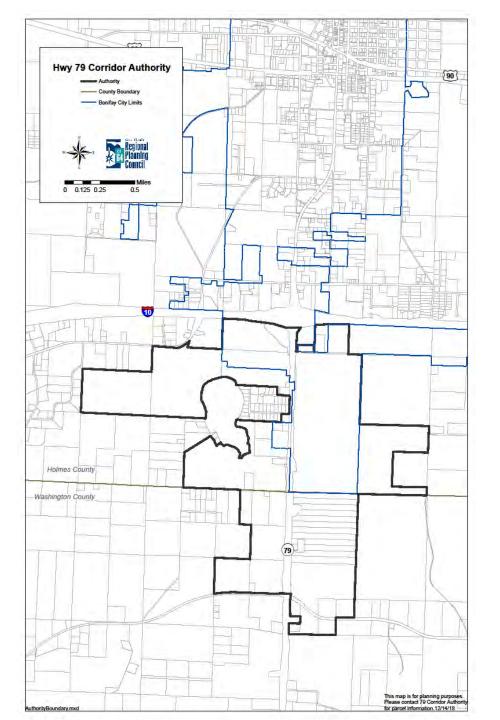

# Highway 79 Corridor Authority

Presented By:

### Hwy 79 Corridor Project

- Project consisted of design/construction of 2.3 miles of water and sewer lines, plus lift stations and other facilities
- Most facilities located in ROW, some easement acquisition required for lift stations
- Project design completed in 2020. Construction commenced in early 2021, successfully completed in June 2022
- Required extensive coordination with City of Bonifay (bulk water/wastewater treatment provider) to establish suitable sizing of utility facilities consistent with City's treatment capacity
- City and Authority negotiated bulk service agreement setting rates and terms pursuant to which City provides bulk water/wastewater treatment to Authority